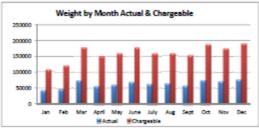

## Reporting information Bullet points of specified information: Either weekly or monthly

#### Sample Shipper Airfreight Dashboard

Shipment Data Seed Data Soend Data