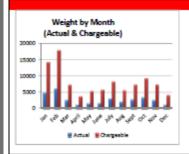

## Reporting information Bullet points of specified information: Either weekly or monthly

#### Sample Shipper Airfreight Dashboard

Shipment Data Seed Data Soend Data