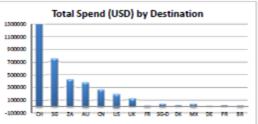

## Reporting information Bullet points of specified information: Either weekly or monthly

#### Sample Shipper Airfreight Dashboard

Shipment Data Seed Data Soend Data