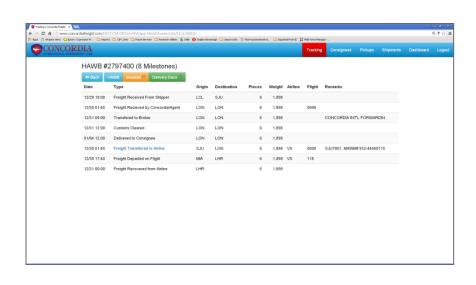

## Reporting information Bullet points of specified information: Either weekly or monthly