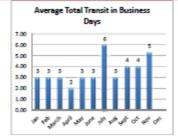

## Reporting information Bullet points of specified information: Either weekly or monthly

#### Sample Shipper Airfreight Dashboard

Shipment Data Seed Data Soend Data