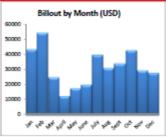

## Reporting information Bullet points of specified information: Either weekly or monthly

#### Sample Shipper Airfreight Dashboard

Shipment Data Seed Data Soend Data