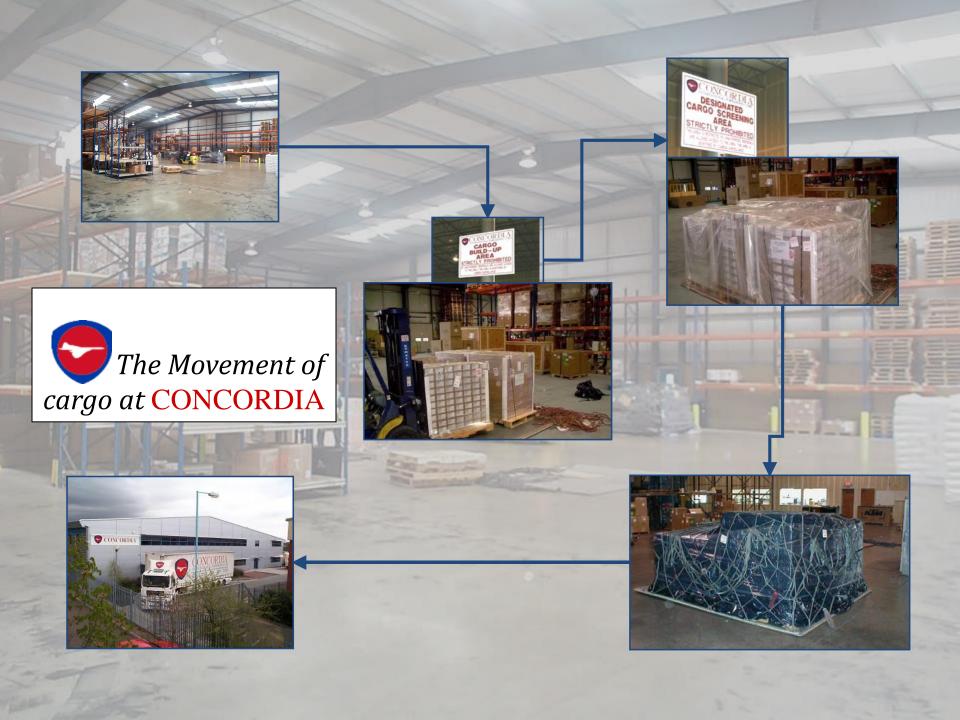

## **USA AIRFREIGHT FLOW**

CONCORDIA GATEWAY OPERATION USA TO THE WORLD... IT'S IN OUR DNA