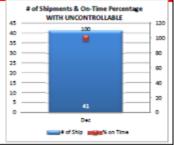

## Reporting information Bullet points of specified information: Either weekly or monthly

#### Sample Shipper Airfreight Dashboard

Shipment Data Seed Data Soend Data