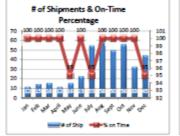

## Reporting information Bullet points of specified information: Either weekly or monthly

#### Sample Shipper Airfreight Dashboard

Shipment Data Seed Data Soend Data