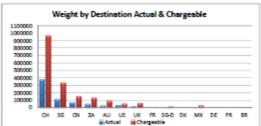

## Reporting information Bullet points of specified information: Either weekly or monthly

#### Sample Shipper Airfreight Dashboard

Shipment Data Seed Data Soend Data