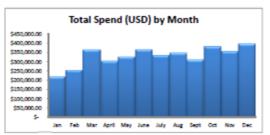

## Reporting information Bullet points of specified information: Either weekly or monthly

#### Sample Shipper Airfreight Dashboard

Shipment Data Seed Data Soend Data